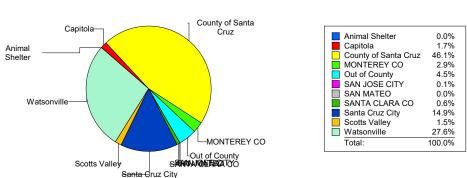

# Y-T-D Percentage of Intake Total By Jurisdiction

CO:County, SC:Santa Cruz City, CP:Capitola, SV:Scotts Valley, OO:Out of County, UC:UCSC, WA:Watsonville

<sup>\*</sup> Doa intakes and euthansaia requests are not included in these overall stats. The exception are the disposals which may be listed above. These are dead animals that were confiscated for investigation and then disposed of after completion of investigation.