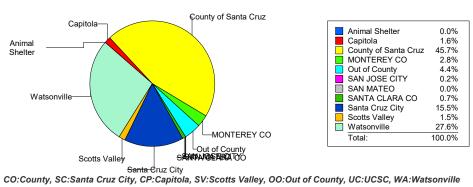

# Y-T-D Percentage of Intake Total By Jurisdiction

TO Santa Cruz County Animal Shelter Board of Directors

FROM: Amber Rowland, General Manager

DATE: October 23, 2023

SUBJECT: Approve First Quarter Report of all Claims under \$10,000 Approved by the