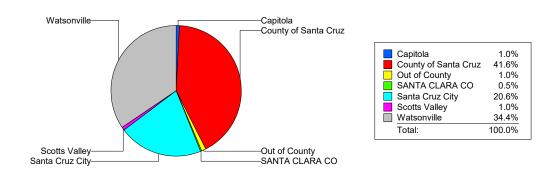

# **Monthly Percentage of Euthanasia by Jurisdiction**

CO:County, SC:Santa Cruz City, CP:Capitola, SV:Scotts Valley, OO:Out of County, UC:UCSC, WA:Watsonville

Animals on hand on September 30, 2023 = 318