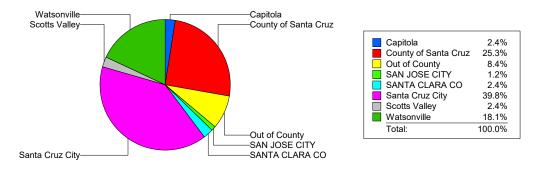

### Monthly Percentage of Euthanasia by Jurisdiction

CO:County, SC:Santa Cruz City, CP:Capitola, SV:Scotts Valley, OO:Out of County, UC:UCSC, WA:Watsonville

Animals on hand on March 31, 2024 = 114