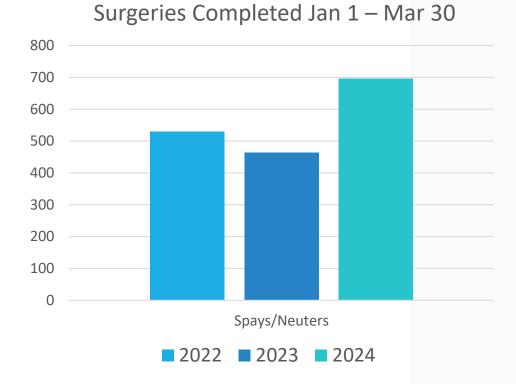

### 6.0 Regular Agenda

- 6.1 General Manager's Report GM Rowland's summarized comments:
- Animal Control vehicle badging has been updated to soften our presentation
- Animal Control continues to interface frequently with the unhoused community particularly around working to spay/neuter their animals
- The volunteer program is up and running for the Watsonville Shelter which will be a huge help as intakes rise in the spring and summer
- Grant-funded cat portals will be installed at Watsonville Shelter soon
- SCCAS Foundation has funded new fencing, a high-capacity washer, and clinic diagnostic equipment for the Santa Cruz Shelter
- 261 spay/neuter surgeries were completed at the Santa Cruz Shelter in the month of January as compared to only 89 completed in January 2023. 30 of the surgeries were for privately-owned pets.
- Our vet clinic has also been able to complete hundreds of specialty surgeries and treatments this fiscal year.
- Procedures regarding surrendering large animals have been adjusted to allow them to not enter the shelter at all but be transferred directly to fosters or other rescue partners
- Staff worked hard to find placement for animals in rescues and fosters and we appreciate their support
- The Barn Cat program placed over 100 unsocial cats
- We anticipate our salaries and benefits and services and supplies costs will be over budget this year due to high intake and shelter population stats. We will not be able to cover those overages with salary savings as we are fully staffed.