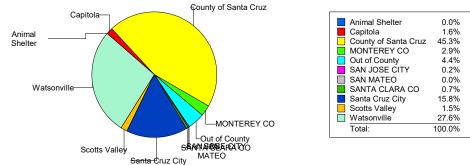

0     | 479    |
| Returned to Owner              | 7,208  | 245   | 1,901  | 169    | 572   | 72     | 71        | 108   | 10,346 |
| Transferred to Another Shelter | 1,229  | 209   | 2,111  | 1,824  | 281   | 617    | 58        | 1,109 | 7,438  |
| Wildlife Relocated             | 1      | 0     | 0      | 0      | 0     | 4      | 0         | 1     | 6      |
| Total                          | 14,882 | 2,077 | 11,653 | 8,826  | 3,523 | 1,163  | 190       | 2,229 | 44,543 |

\* Doa intakes and euthansaia requests are not included in these overall stats. The exception are the disposals which may be listed above. These are dead animals that were confiscated for investigation and then disposed of after completion of investigation.

#### Y-T-D Percentage of Intake Total By Jurisdiction

\*





#### Consent Agenda Item 5.4

TO Santa Cruz County Animal Shelter Board of Directors
FROM: Amber Rowland, General Manager
DATE: April 8, 2024
SUBJECT: Approve Third Quarter Report of all Claims under \$10,000 Approved by the General Manager for January 1 through March 31, 2024

Recommendation:

Approve the third quarter report of all claims under \$10,000 approved by the General Manager for January through March 2024.

Discussion:

As recommended by the Santa Cruz County Auditors-Controllers Office management letter dated 11/17/2010 SCCAS has resumed provision of the quarterly report of all authorized claims under and in excess of \$10,000 which have been approved and forwarded to the Controller of the Authority for payment.

The next quarterly report of expenditures for April through